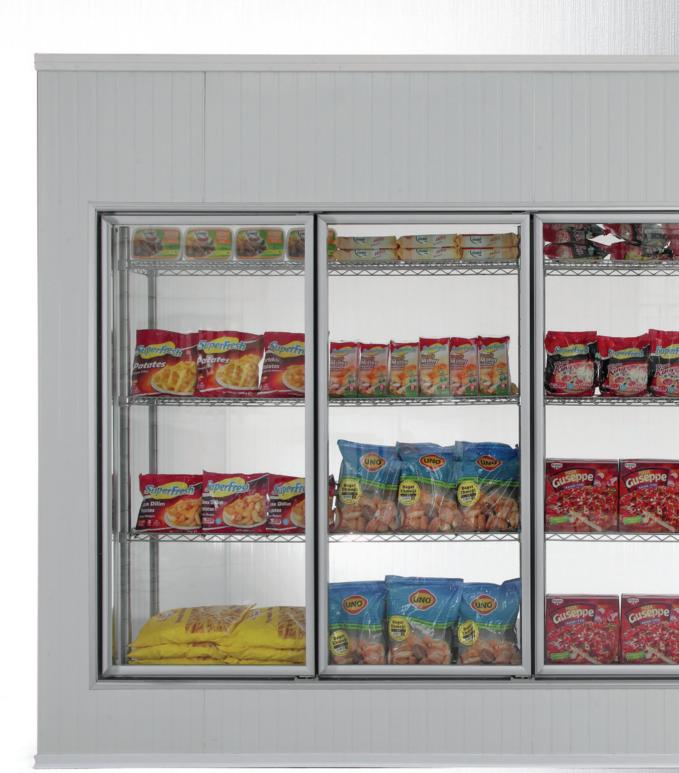

COLD ROOMS

Meat, milk, fruits and vegetables, bakery products, various frozen products, all kinds of food products like ice cream can be stored under the best conditions and for the longest time possible in our cold storage rooms that are constituted with locked sandwich panels, which have been prepared with 42 kg/m3 density polyurethane. Our cold storage rooms, which could also be produced with glass doors, depending on your request could be used inside of the store for the purpose of both storing and for displaying.

- AISI 304, PVC coating or powder coated sheet metals can be used on internal and external surfaces of panels, depending on your request.
- Our panels can be produced in thicknesses of 80 mm, 100 mm, 120 mm, 160 mm and in 200 mm.
- In our cold storage rooms, which could also be set up with Atmospheric Control System depending on the requirements for large fruit and vegetable storage, fruits and vegetable can be stored under the most appropriate conditions with the use of this system.
- While the corner panel, which can be manufactured as single piece, provides ease of assembly, it would also provide efficiency for the consumption of the energy at the same time as it provides much better insulation for your cold storage rooms.
- There are options of swing, sliding, monorail, sectional, flip-flap, fast passage and atmospheric controlled doors available depending on the requirements.