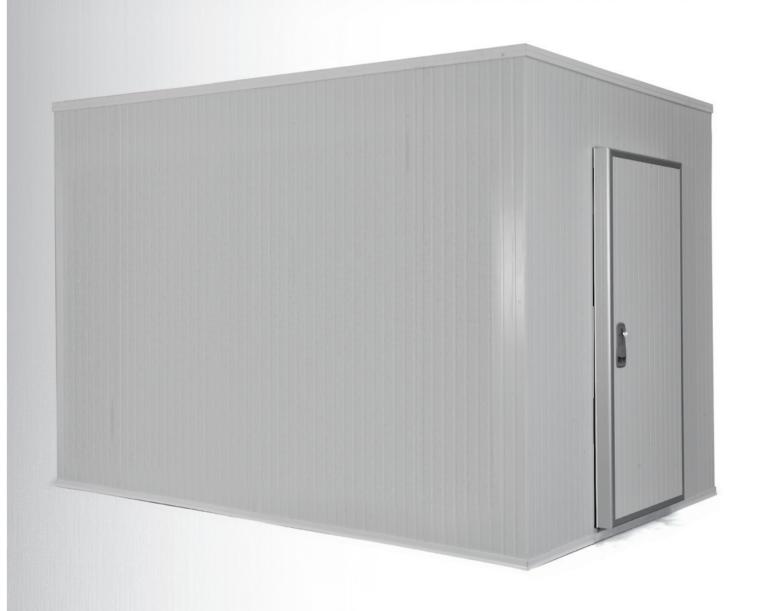

COLD ROOMS

Meat, milk, fruits and vegetables, bakery products, various frozen products, all kinds of food products like ice cream can be stored under the best conditions and for the longest time possible in our cold storage rooms that are constituted with locked sandwich panels, which have been prepared with 42 kg/m3 density polyurethane. Our cold storage rooms, which could also be produced with glass doors, depending on your request could be used inside of the store for the purpose of both storing and for displaying.

### COLD ROOMS