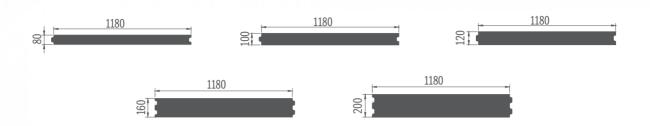

- AISI 304, PVC coating or powder coated sheet metals can be used on internal and external surfaces of panels, depending on your request.
- Our panels can be produced in thicknesses of 80 mm, 100 mm, 120 mm, 160 mm and in 200 mm.
- In our cold storage rooms, which could also be set up with Atmospheric Control System depending on the requirements for large fruit and vegetable storage, fruits and vegetable can be stored under the most appropriate conditions with the use of this system.
- While the corner panel, which can be manufactured as single piece, provides ease of assembly, it would also provide efficiency for the consumption of the energy at the same time as it provides much better insulation for your cold storage rooms.
- There are options of swing, sliding, monorail, sectional, flip-flap, fast passage and atmospheric controlled doors available depending on the requirements.

#### PANEL THICKNESS