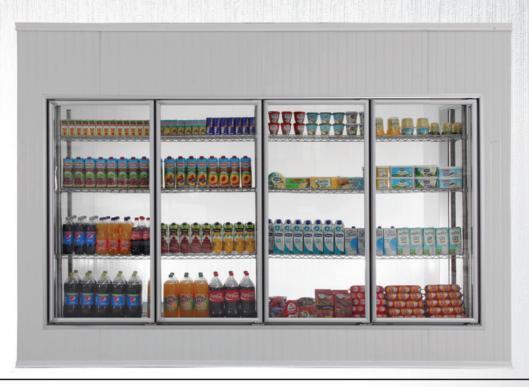

COLD ROOMS

Meat, milk, fruits and vegetables, bakery products, various frozen products, all kinds of food products like ice cream can be stored under the best conditions and for the longest time possible in our cold storage rooms that are constituted with locked sandwich panels, which have been prepared with 42 kg/m3 density polyurethane. Our cold storage rooms, which could also be produced with glass doors, depending on your request could be used inside of the store for the purpose of both storing and for displaying.

- AISI 304, PVC coating or powder coated sheet metals can be used on internal and external surfaces of panels, depending on your request.
- Our panels can be produced in thicknesses of 80 mm, 100 mm, 120 mm, 160 mm and in 200 mm.
- In our cold storage rooms, which could also be set up with Atmospheric Control System depending on the requirements for large fruit and vegetable storage, fruits and vegetable can be stored under the most appropriate conditions with the use of this system.
- While the corner panel, which can be manufactured as single piece, provides ease of assembly, it would also provide efficiency for the consumption of the energy at the same time as it provides much better insulation for your cold storage rooms.
- There are options of swing, sliding, monorail, sectional, flip-flap, fast passage and atmospheric controlled doors available depending on the requirements.