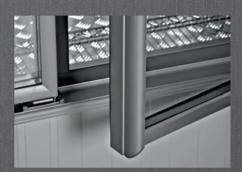

- AISI 304, PVC coating or powder coated sheet metals can be used on internal and external surfaces of panels, depending on your request.
- Our panels can be produced in thicknesses of 80 mm, 100 mm, 120 mm, 160 mm and in 200 mm.
- In our cold storage rooms, which could also be set up with Atmospheric Control System depending on the requirements for large fruit and vegetable storage, fruits and vegetable can be stored under the most appropriate conditions with the use of this system.
- While the corner panel, which can be manufactured as single piece, provides ease of assembly, it would also provide efficiency for the consumption of the energy at the same time as it provides much better insulation for your cold storage rooms.
- There are options of swing, sliding, monorail, sectional, flip-flap, fast passage and atmospheric controlled doors available depending on the requirements.

#### CORNER PANEL