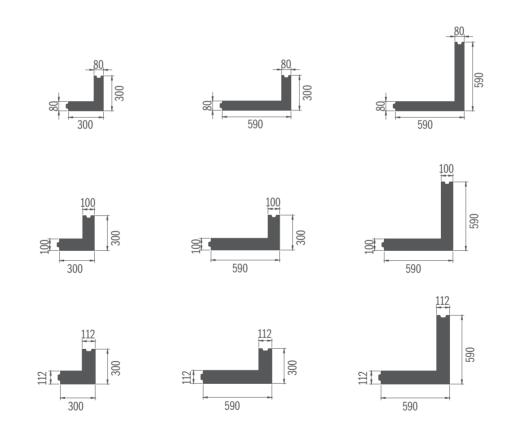

- AISI 304, PVC coating or powder coated sheet metals can be used on internal and external surfaces of panels, depending on your request.
- Our panels can be produced in thicknesses of 80 mm, 100 mm, 120 mm, 160 mm and in 200 mm.
- In our cold storage rooms, which could also be set up with Atmospheric Control System depending on the requirements for large fruit and vegetable storage, fruits and vegetable can be stored under the most appropriate conditions with the use of this system.
- While the corner panel, which can be manufactured as single piece, provides ease of assembly, it would also provide efficiency for the consumption of the energy at the same time as it provides much better insulation for your cold storage rooms.
- There are options of swing, sliding, monorail, sectional, flip-flap, fast passage and atmospheric controlled doors available depending on the requirements.

#### CORNER PANEL