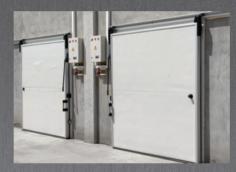

COLD ROOMS

Meat, milk, fruits and vegetables, bakery products, various frozen products, all kinds of food products like ice cream can be stored under the best conditions and for the longest time possible in our cold storage rooms that are constituted with locked sandwich panels, which have been prepared with 42 kg/m3 density polyurethane. Our cold storage rooms, which could also be produced with glass doors, depending on your request could be used inside of the store for the purpose of both storing and for displaying.

- AISI 304, PVC coating or powder coated sheet metals can be used on internal and external surfaces of panels, depending on your request.
- Our panels can be produced in thicknesses of 80 mm, 100 mm, 120 mm, 160 mm and in 200 mm.
- In our cold storage rooms, which could also be set up with Atmospheric Control System depending on the requirements for large fruit and vegetable storage, fruits and vegetable can be stored under the most appropriate conditions with the use of this system.
- While the corner panel, which can be manufactured as single piece, provides ease of assembly, it would also provide efficiency for the consumption of the energy at the same time as it provides much better insulation for your cold storage rooms.
- There are options of swing, sliding, monorail, sectional, flip-flap, fast passage and atmospheric controlled doors available depending on the requirements.

Sliding Door