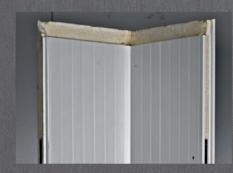

- AISI 304, PVC coating or powder coated sheet metals can be used on internal and external surfaces of panels, depending on your request.
- Our panels can be produced in thicknesses of 80 mm, 100 mm, 120 mm, 160 mm and in 200 mm.
- In our cold storage rooms, which could also be set up with Atmospheric Control System depending on the requirements for large fruit and vegetable storage, fruits and vegetable can be stored under the most appropriate conditions with the use of this system.
- While the corner panel, which can be manufactured as single piece, provides ease of assembly, it would also provide efficiency for the consumption of the energy at the same time as it provides much better insulation for your cold storage rooms.
- There are options of swing, sliding, monorail, sectional, flip-flap, fast passage and atmospheric controlled doors available depending on the requirements.

#### CORNER PANEL