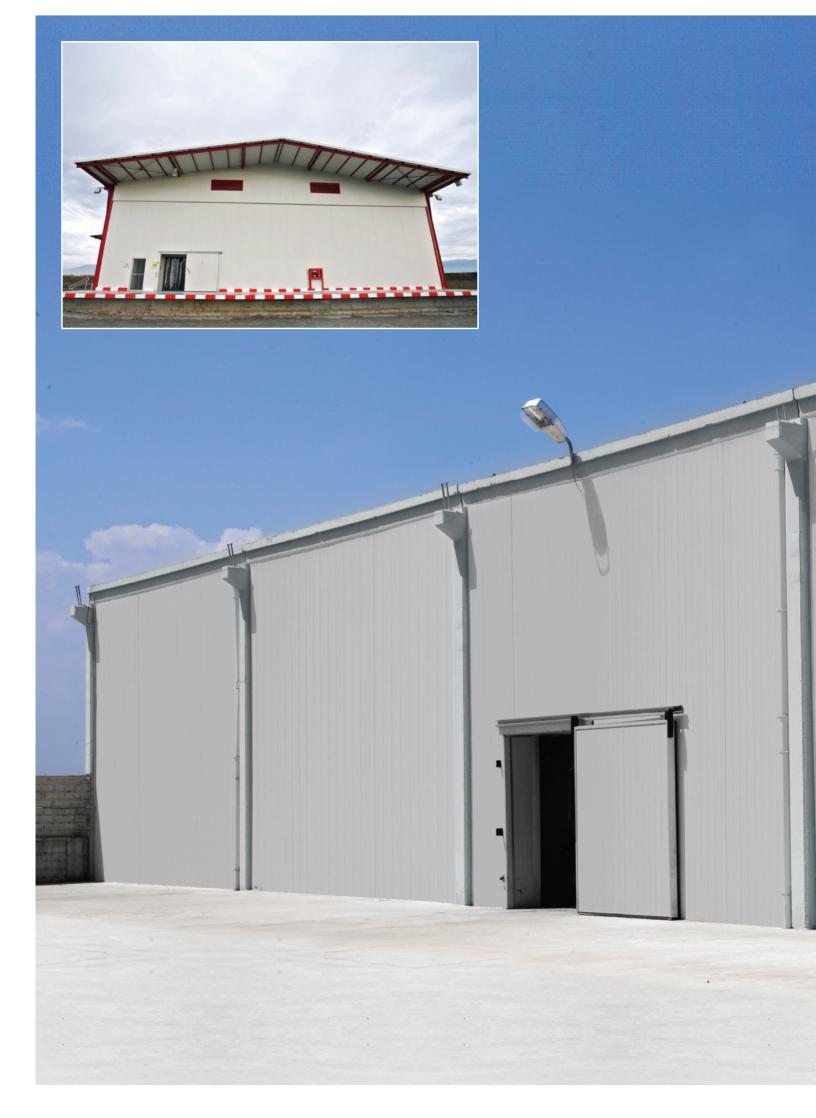

COLD ROOMS

Meat, milk, fruits and vegetables, bakery products, various frozen products, all kinds of food products like ice cream can be stored under the best conditions and for the longest time possible in our cold storage rooms that are constituted with locked sandwich panels, which have been prepared with 42 kg/m3 density polyurethane. Our cold storage rooms, which could also be produced with glass doors, depending on your request could be used inside of the store for the purpose of both storing and for displaying.

### COLD ROOMS