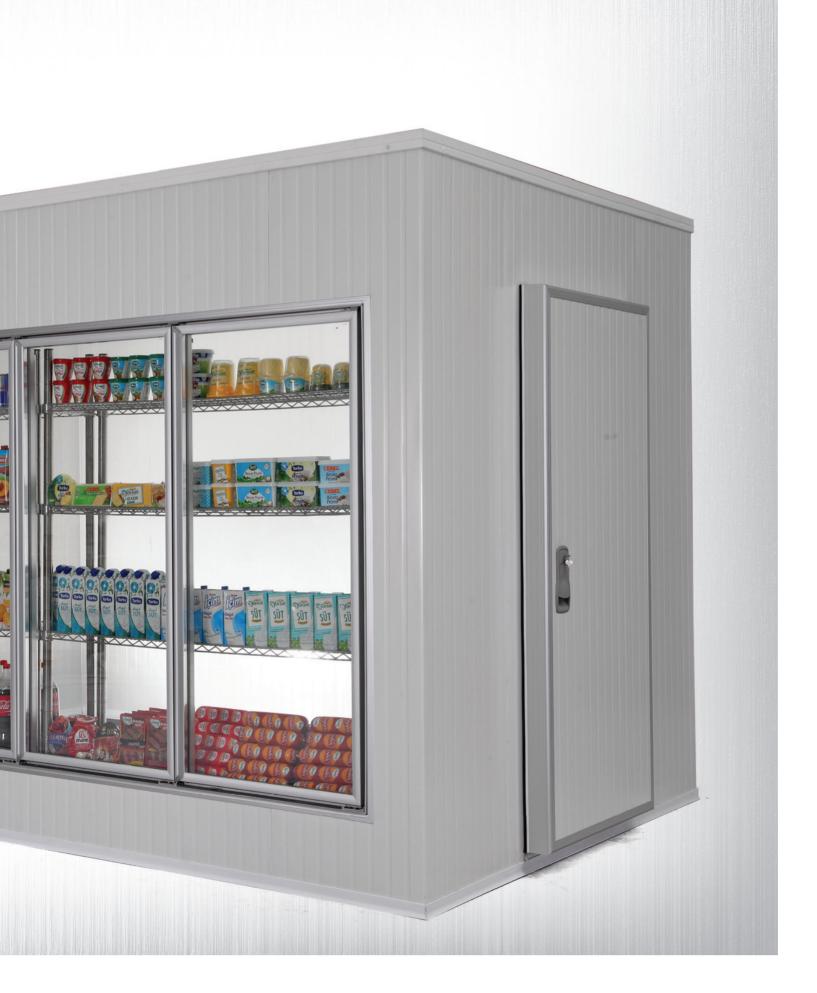

COLD ROOMS

Meat, milk, fruits and vegetables, bakery products, various frozen products, all kinds of food products like ice cream can be stored under the best conditions and for the longest time possible in our cold storage rooms that are constituted with locked sandwich panels, which have been prepared with 42 kg/m3 density polyurethane. Our cold storage rooms, which could also be produced with glass doors, depending on your request could be used inside of the store for the purpose of both storing and for displaying.

- AISI 304, PVC coating or powder coated sheet metals can be used on internal and external surfaces of panels, depending on your request.
- Our panels can be produced in thicknesses of 80 mm, 100 mm, 120 mm, 160 mm and in 200 mm.
- In our cold storage rooms, which could also be set up with Atmospheric Control System depending on the requirements for large fruit and vegetable storage, fruits and vegetable can be stored under the most appropriate conditions with the use of this system.
- While the corner panel, which can be manufactured as single piece, provides ease of assembly, it would also provide efficiency for the consumption of the energy at the same time as it provides much better insulation for your cold storage rooms.
- There are options of swing, sliding, monorail, sectional, flip-flap, fast passage and atmospheric controlled doors available depending on the requirements.

### ACCESSORIES

Plywood Floor

Aluminium Floor

Wire Shelf

Lock System

Corner Panel

Glass Door

Built-in Door Lock