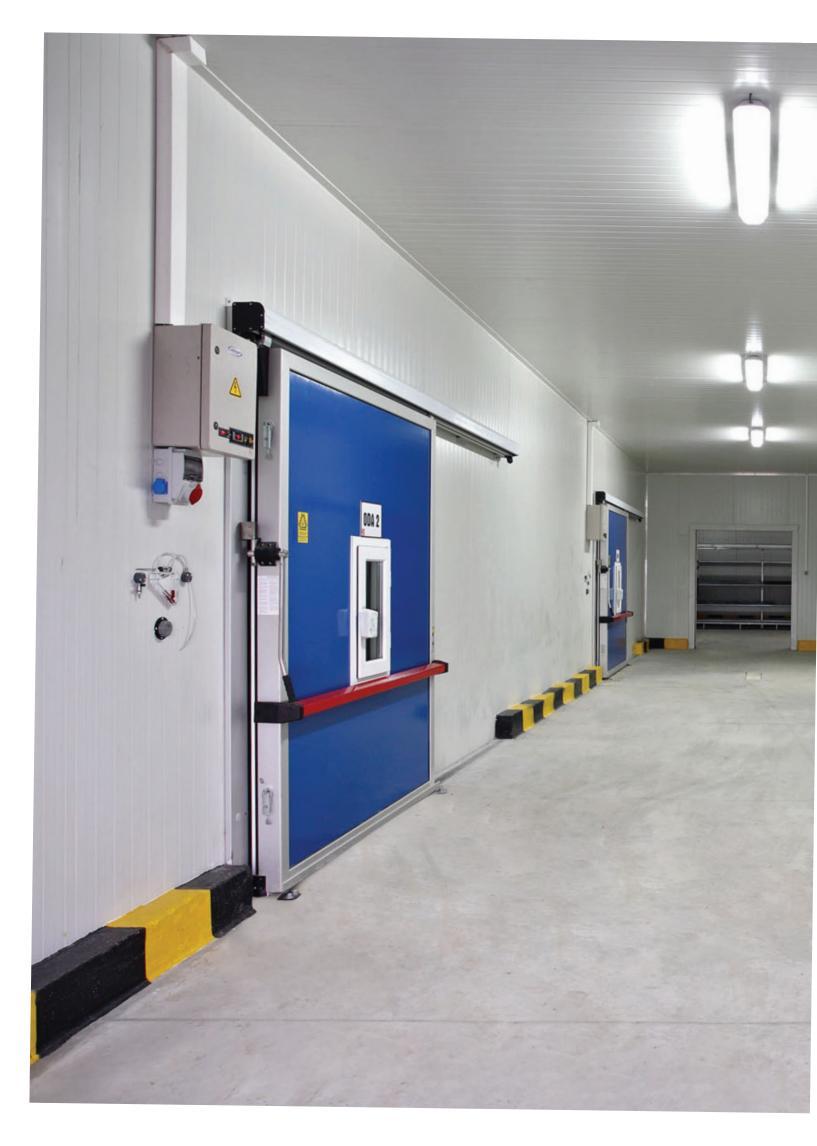

- AISI 304, PVC coating or powder coated sheet metals can be used on internal and external surfaces of panels, depending on your request.
- Our panels can be produced in thicknesses of 80 mm, 100 mm, 120 mm, 160 mm and in 200 mm.
- In our cold storage rooms, which could also be set up with Atmospheric Control System depending on the requirements for large fruit and vegetable storage, fruits and vegetable can be stored under the most appropriate conditions with the use of this system.
- While the corner panel, which can be manufactured as single piece, provides ease of assembly, it would also provide efficiency for the consumption of the energy at the same time as it provides much better insulation for your cold storage rooms.
- There are options of swing, sliding, monorail, sectional, flip-flap, fast passage and atmospheric controlled doors available depending on the requirements.

Sliding Door