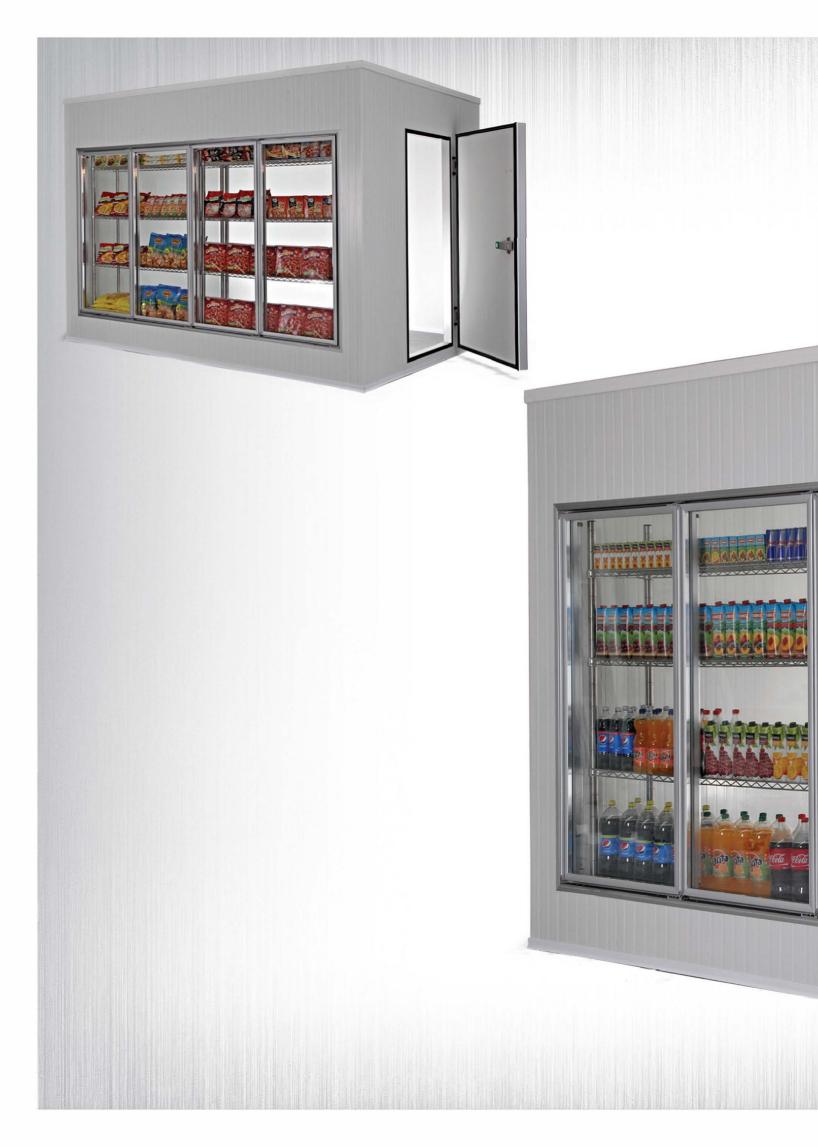

COLD ROOMS

Meat, milk, fruits and vegetables, bakery products, various frozen products, all kinds of food products like ice cream can be stored under the best conditions and for the longest time possible in our cold storage rooms that are constituted with locked sandwich panels, which have been prepared with 42 kg/m3 density polyurethane. Our cold storage rooms, which could also be produced with glass doors, depending on your request could be used inside of the store for the purpose of both storing and for displaying.

- AISI 304, PVC coating or powder coated sheet metals can be used on internal and external surfaces of panels, depending on your request.
- Our panels can be produced in thicknesses of 80 mm, 100 mm, 120 mm, 160 mm and in 200 mm.
- In our cold storage rooms, which could also be set up with Atmospheric Control System depending on the requirements for large fruit and vegetable storage, fruits and vegetable can be stored under the most appropriate conditions with the use of this system.
- While the corner panel, which can be manufactured as single piece, provides ease of assembly, it would also provide efficiency for the consumption of the energy at the same time as it provides much better insulation for your cold storage rooms.
- There are options of swing, sliding, monorail, sectional, flip-flap, fast passage and atmospheric controlled doors available depending on the requirements.

### ACCESSORIES

Plywood Floor

Aluminium Floor

Wire Shelf

Lock System

Corner Panel

Glass Door

Built-in Door Lock