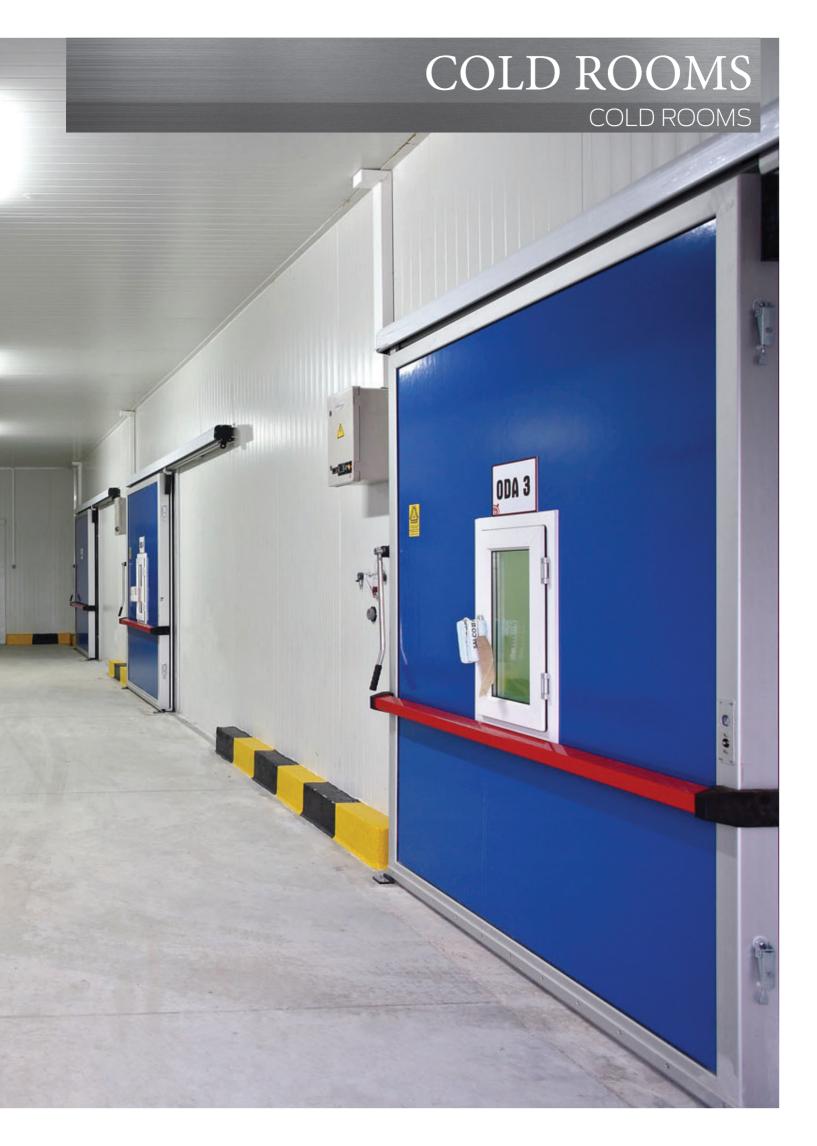

COLD ROOMS

Meat, milk, fruits and vegetables, bakery products, various frozen products, all kinds of food products like ice cream can be stored under the best conditions and for the longest time possible in our cold storage rooms that are constituted with locked sandwich panels, which have been prepared with 42 kg/m3 density polyurethane. Our cold storage rooms, which could also be produced with glass doors, depending on your request could be used inside of the store for the purpose of both storing and for displaying.

- AISI 304, PVC coating or powder coated sheet metals can be used on internal and external surfaces of panels, depending on your request.
- Our panels can be produced in thicknesses of 80 mm, 100 mm, 120 mm, 160 mm and in 200 mm.
- In our cold storage rooms, which could also be set up with Atmospheric Control System depending on the requirements for large fruit and vegetable storage, fruits and vegetable can be stored under the most appropriate conditions with the use of this system.
- While the corner panel, which can be manufactured as single piece, provides ease of assembly, it would also provide efficiency for the consumption of the energy at the same time as it provides much better insulation for your cold storage rooms.
- There are options of swing, sliding, monorail, sectional, flip-flap, fast passage and atmospheric controlled doors available depending on the requirements.